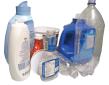

Plastic bakery, produce & clam shell

packaging

Plastic bottles, jugs, tubs & lids (Empty liquids)

**Plastic food containers** (yogurt, applesauce)