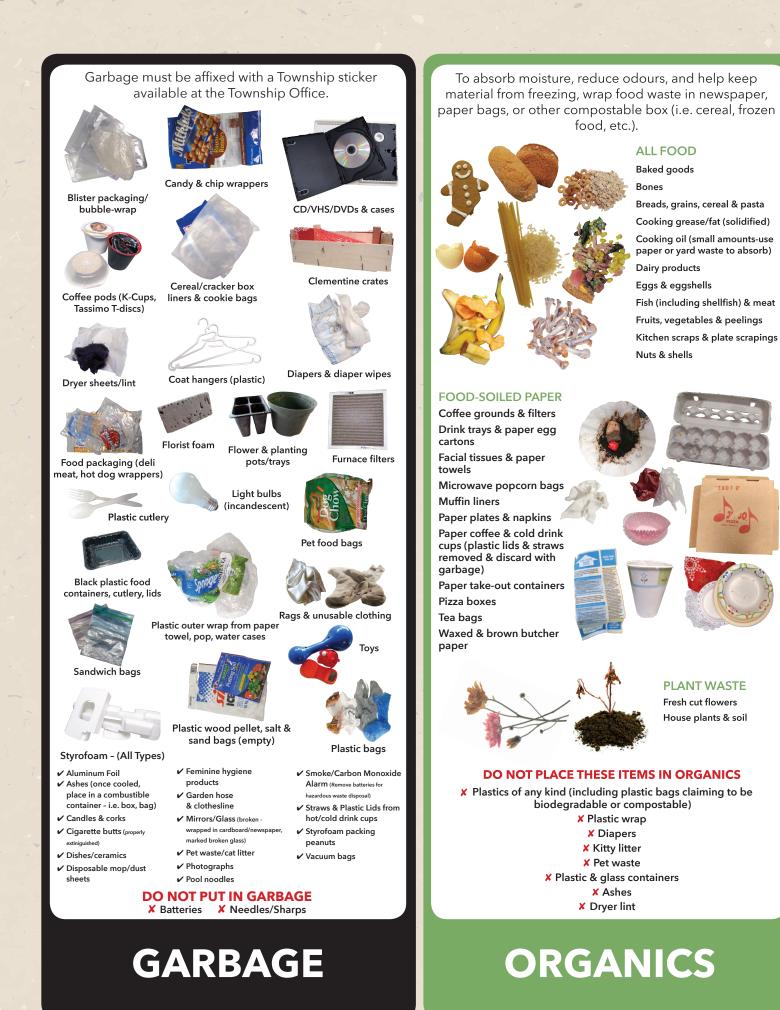

#### **DO NOT PUT IN RECYCLING**

X Containers filled with liquid X Medical waste X Sharps & Needles (dispose of at your local pharmacy) X Sharp items such as knives X Batteries

X Propane Tanks