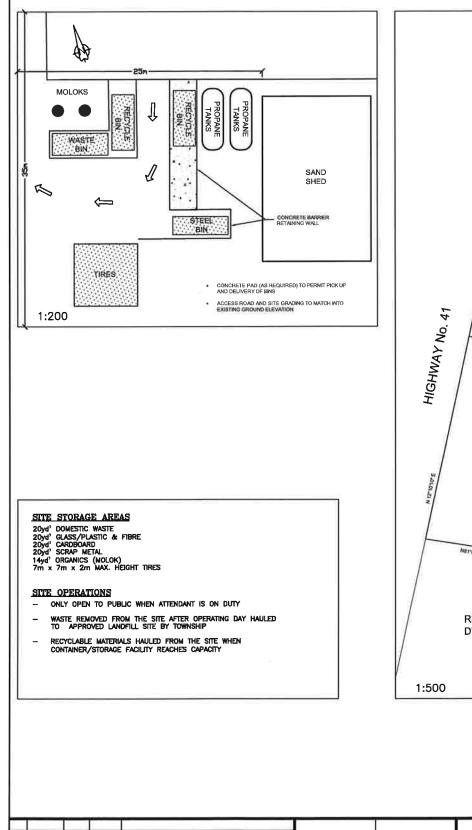

DRAWING 1C Site Development and Operational Plan, 2025

**Drawing 1C** Site Development and Operational Plan 2025 illustrates the facility layout.

Some minor changes to the storage facilities have been completed involving 30m<sup>3</sup> bins for scrap metal and tires.

Under the Resource Productivity & Recovery Program tires are stored in a 30m<sup>3</sup> bin and the WEEE in bags on pallets, which is collected by OVWRC.