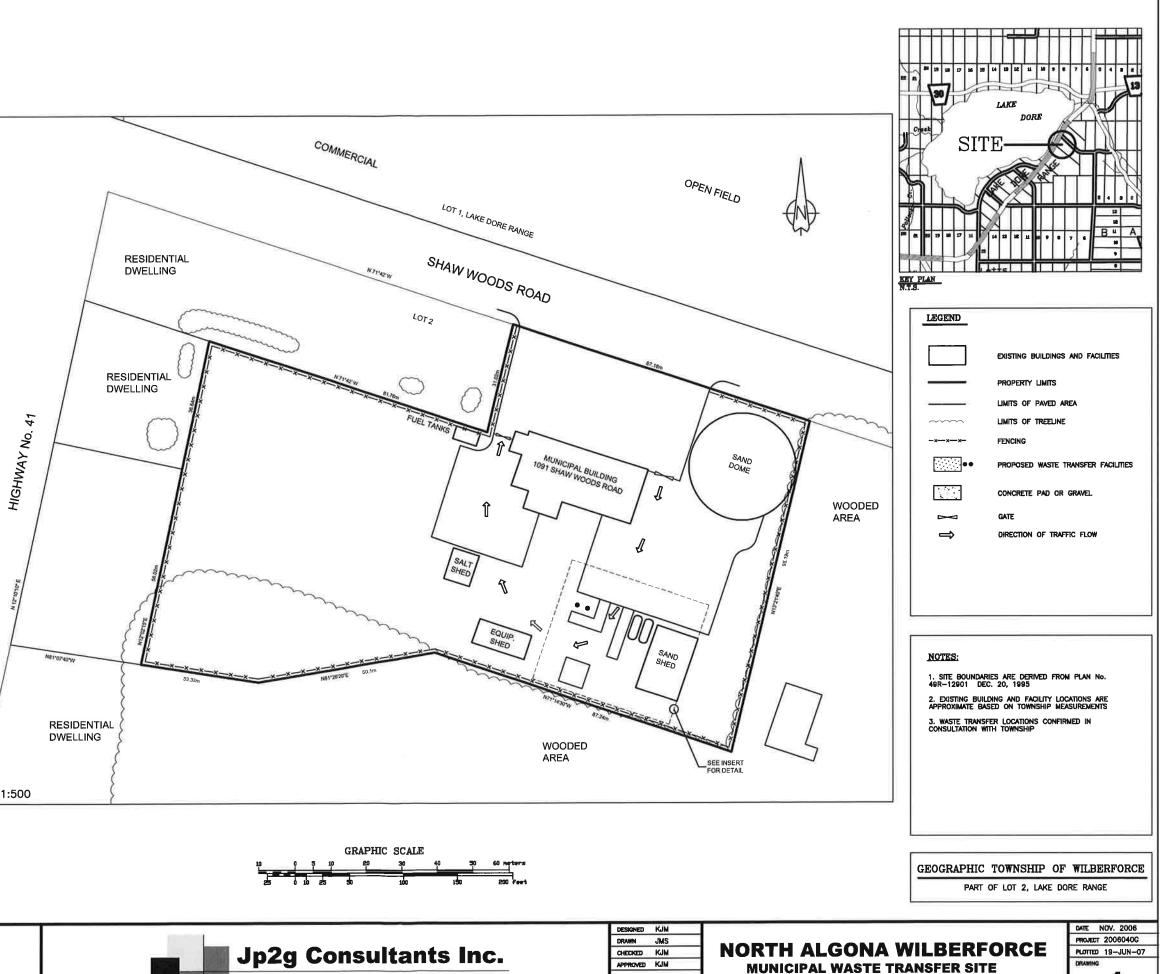

DRAWING 1C Site Development and Operational Plan, 2025

**Drawing 1C** Site Development and Operational Plan 2025 illustrates the facility layout.

#### 1.0 INTRODUCTION

North Algona Wilberforce Township retained Jp2g Consultants Inc. to complete this report for the Shaw Woods Road Waste Transfer Site. The report is to be filed with the Ottawa District Manager by March 31, 2009, and biennially thereafter covering the previous two (2) calendar years as required under Condition 18.1 of the Certificate of Approval (now known as Environmental Compliance Approval ECA) No. 0592-772KZ2 dated October 9, 2007 as amended October 22, 2015. The ECA was issued for the establishment and operation of an 825m<sup>2</sup> (approximate) transfer site on the 1.48 ha municipal landholdings at 1091 Shaw Woods Road. The site is located on Part Lot 2, Lake Dore Range, geographic Township of Wilberforce in North Algona Wilberforce Township.